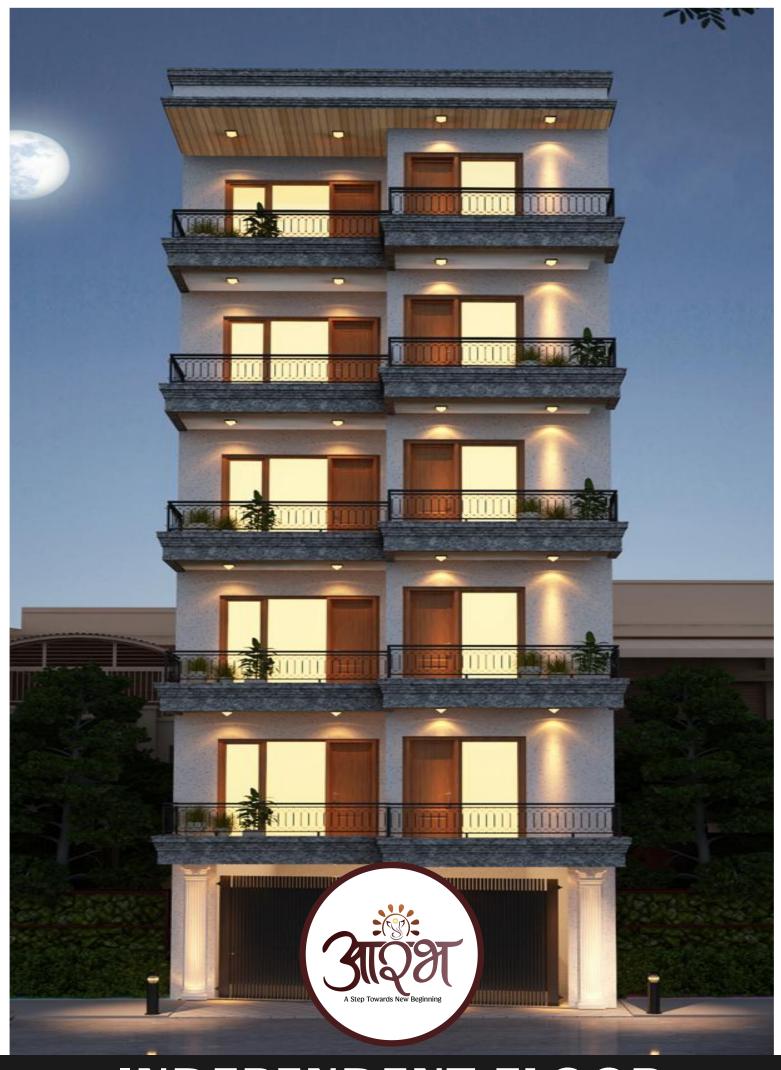

#### INDEPENDENT FLOOR

### Floor Plan

SIDE OPEN BUILDING

3BHK

INDEPENDENT FLOOR IN

SQ.YD.

- Highlighted Walls
- Modular Wardrobe
- Molding Work
- Washroom