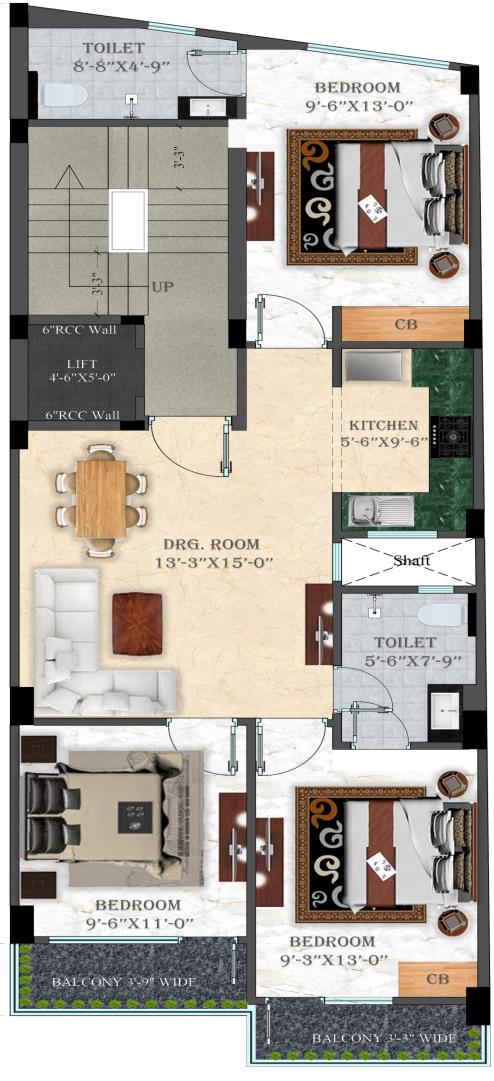

### Floor Plan

SIDE OPEN BUILDING

3BHK

INDEPENDENT FLOOR IN

SQ.YD.

- Highlighted Walls
- Modular Wardrobe
- Molding Work
- Washroom

## Project Highlights

Modular Kitchen

Geyser

**Wardrobes** 

Chimney

Vanity In Washroom

Terrace Garden

Branded Lift /Johnson / Equivalent