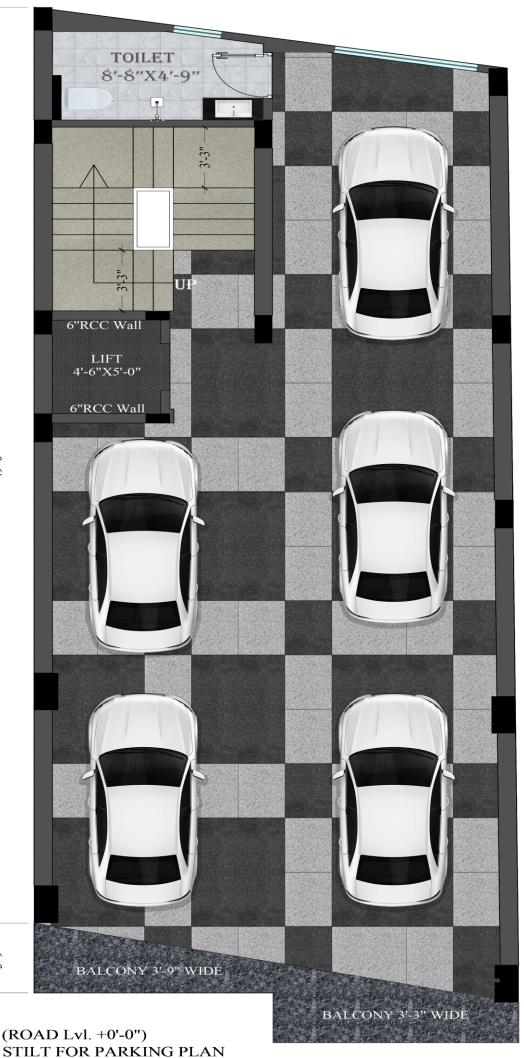

#### CAR PARKING

- Branded Lift
- Granite Flooring

www.sastaghar.in

### Floor Plan

SIDE OPEN BUILDING

3BHK

INDEPENDENT FLOOR IN

SQ.YD.

- Highlighted Walls
- Modular Wardrobe
- Molding Work
- Washroom